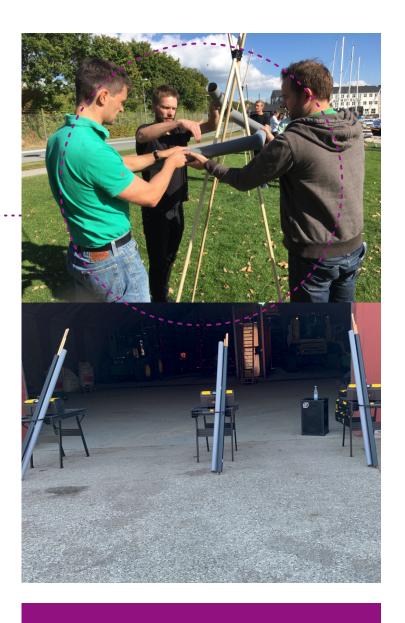

## The pipe ······

"The Pipe" er en sjov og lærerig teamøvelse, der kræver fælles snilde og overblik.

Alle bidrager til - i simpel form - at konstruere et tårn, der skal bære en "boldbane" med nedenstående kriterier:

Opgaven er, at hvert team skal bygge et **HELT LUKKET RØRSYSTEM**, der opfylder tre tilsyneladende simple krav.

En golfbold skal til sidst **kunne rulle hele vejen** til bunden af konstruktionen.

Konstruktionen vurderes til slut af instruktøren og primært **kollegaer**, som ser om den opfylder alle kriterier. Samtidig vurderes den kreative udformning samt samarbejdet undervejs.

Denne challenge fungerer rigtig fint som samarbejde, fordi der hele tiden skal justeres, opfindes, konstrueres, vurderes, tilpasses og kvalificeres. Og alle bidrager med deres kompetencer.