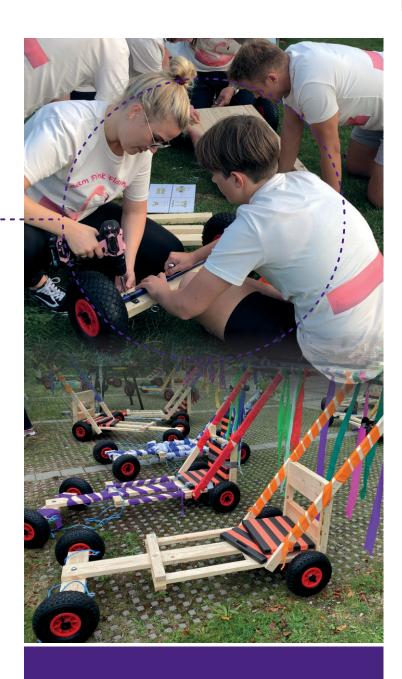

The activity starts with an alternative RC Offroad Car Race with cool 1:18 sized cars – including a driver change and other challenges.

For the best bit, as all teams are done with the RC race, we hand out a large box each to each team that contains all the materials to construct and decorate the most fantastic soapbox car.

Each team now has 45 minutes more – to build a a car based on our pictogram instructions.

Finally, we use the fresh wheels for a breathtakingly entertaining and challenging obstacle race in the cars, with pit changes and everything that goes with it.

The activity ends with all cars being disassembled by the team, and an overall winning team is celebrated.