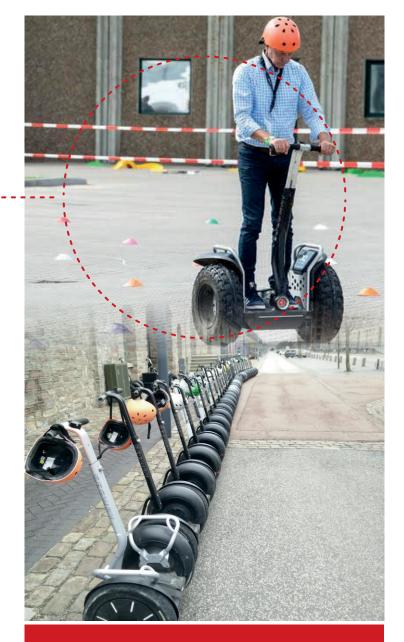

## Over 3000 events

Having hosted more than 3000 team events with TeamSegway over the last ten years – we think we have found the perfect setup. It's so popular because the event is designed for maximum engagement.

Segway is unique because it balances all the physical differences on the team, so everyone is equal.

Up to 5 teams on each course compete on a tactical and complex challenging course adapted to the surroundings so that safety assured.

We put tactical skills, communication, and a little luck into play here, as a series of tasks must be completed correctly against time and up to the four other teams.

We designed the activity to optimize collaboration with an ongoing change of roles.

The event consists of a training session, track testing, a qualifying heat and a grand finale, which challenges both body and brain.