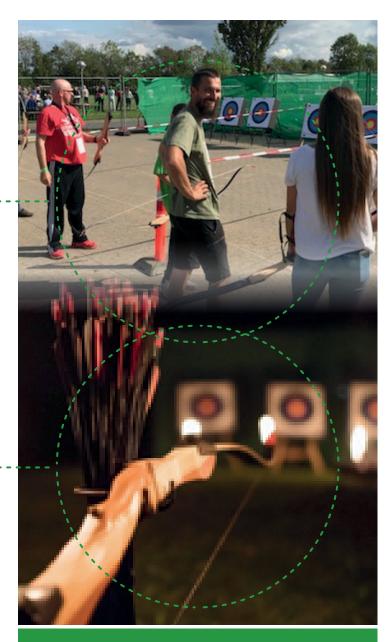

## Team Robin classic

Team Robin is a classic team challenge with professional - and safe - archery equipment.

With up to 4 people in each team, each team has their own target (approx. 12-15 m).

There are up to 4 different rounds and a more extended training session initially.

Each competition has different ways of winning, which ensures that everyone on the team has the opportunity to contribute to a shared victory.

Archery is a "passive" activity, but all colleagues become very focused on getting their shooters to perform at their best in order for the team to win. TeamBattle annually hosts more than 250 TeamRobin activities across the country